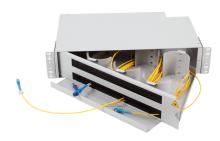

# MFSS - fiber storage shelf

### **Description:**

The MFSS is a rack-mountable swing-out shelf for the guidance and storage of excessive cable lengths and patchcords.



#### **Features:**

- The bend radius protections allows the comfortable storage of up to 3 x 20 m cables
- Removable cable tray
- Brush entry
- 1U or 2U version
- Swing out shelf

# **Specifications:**

| PART NUMBER | CABLE CAPACITY (2.8 mm cable) | RACK UNITS | DIMENSIONS (HxWxD) mm | SHIP WGT (kg) |
|-------------|-------------------------------|------------|-----------------------|---------------|
| MFSS - 1    | up to 3 x 10 m                | 1          | 44 x 432 x 280        | 2.4           |
| MFSS - 2    | up to 3 x 20 m                | 2          | 88 x 432 x 280        | 3.8           |



MFSS-2-3 (illustrative picture with patchcords - not included)

## **Application:**

- Rack-mount, 19", 21"or 23"
- OPTOKON Cable Management System

### **Ordering code:**

MFSS - X - X

| Size          | Number of BRP             |  |
|---------------|---------------------------|--|
| <b>1</b> - 1U | 1 - 1 pair of BRP         |  |
| <b>2</b> - 2U | <b>2</b> - 2 pairs of BRP |  |
|               | <b>3</b> - 3 pairs of BRP |  |