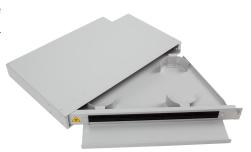

### **Description:**

The MFSS is a rack-mountable swing-out shelf for the guidance and storage of excessive cable lengths and patchcords.

#### **Features:**

- The bend radius protections allows the comfortable storage of up to 3 x 20 m cables
- Removable cable tray
- Brush entry
- 1U or 2U version
- Swing out shelf